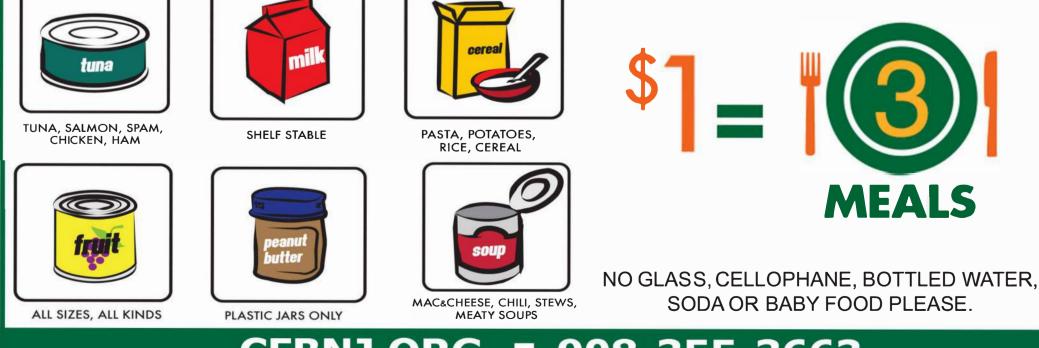

To make a donation, please bring non-perishable food for the donation boxes located [LOCATION]. Most-needed items include: canned protein, canned fruits and vegetables, peanut butter, and beans and rice.

#### Suggested Facebook/Instagram Posts:

- Our Food & Fund Drive starts today for @communityfoodbankofnj/@cfbnj! Help us provide meals for hungry New Jerseyans. [Link to cfbnj.org or personal fundraising page]
- [Business/school/organization name] goal is to raise [XX pounds and/or \$XX or XX meals] for the @communityfoodbankofnj/@cfbnj. Help us feed our hungry New Jersey neighbors! [Link to cfbnj.org or personal fundraising page]
- 1 in 7 NJ children is at risk of hunger every day. Get involved in our Food & Fund Drive to help @communityfoodbankofnj/@cfbnj eliminate hunger. [Link to cfbnj.org or personal fundraising page]
- Most-needed items for our Food & Fund Drive: Canned meat, vegetables, fruit, tuna, peanut butter, rice and beans. Give today to help families in need! [Link to cfbnj.org or personal fundraising page]
- Every \$1 donated provides 3 meals for families in need. Help [Business/school/organization name] support hungry New Jersey families. [Link to cfbnj.org or personal fundraising page]

#### **Suggested Tweets:**

- Food & Fund Drive starts today! Help @cfbnj & [Your Twitter handle] provide meals to NJ's hungry. #FoodHelpHope [Link to cfbnj.org or personal fundraising page]
- 1 in 7 NJ kids is at risk of hunger. Get involved in [Business/school/organization name] Food & Fund Drive to help @cfbnj #EndHunger. [Link to cfbnj.org or personal fundraising page]
- Support our Food & Fund Drive to help @cfbnj & [Your Twitter handle] provide #FoodHelpHope to hungry NJ kids. [Link to cfbnj.org or personal fundraising page] [Most-needed items graphic]
- \$1 = 3 meals. Help [Your Twitter handle] reach its goal of [XX pounds and/or \$XX or XX meals]! @cfbnj
- We're helping to feed hungry New Jerseyans @cfbnj. Donate meals! #FeedNJKids [Link to cfbnj.org or personal fundraising page]

## **Monetary Donations**

Financial gifts are appreciated and encouraged. For every dollar donated, the Community FoodBank of New Jersey is able to provide 3 meals for families in need. They also support our innovative programs, like our FamilyPack, Senior Boxes, Mobile Pantry and Child Feeding programs and allow CFBNJ to purchase, source and distribute bulk food through our Agency Network.

# MOST NEEDED FOODS FOR FOOD DRIVES

FOOD • HELP • HOPE

TUNA, SALMON, SPAM, CHICKEN, HAM

MAC&CHEESE, CHILI, STEWS, **MEATY SOUPS** 

SHELF STABLE

peanut utte

PASTA, POTATOES, RICE, CEREAL

ALL SIZES, ALL KINDS