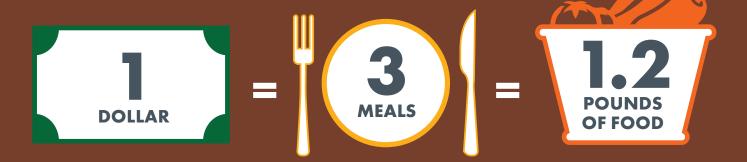

### \$1 = 3 MEALS = 1.2 POUNDS OF FOOD

#### **REMINDER**

X days left to support EVENT NAME! Just \$1 donated provides 3 nutritious meals to our neighbors in need. You can help make a difference. Donate now: INSERT ONLINE FUNDRAISER LINK (or at XX LOCATIONS)

#### Our goal is to raise GOAL for our neighbors in need by DATE.

To make a donation, go to our online fundraising page at URL. Just \$1 provides 3 nutritious meals. Or bring non-perishable food to the donation boxes located at LOCATIONS. Most-needed items include: canned protein, canned fruits and vegetables, and beans and rice.

Make a donation today. Go to our online fundraising page at URL. Just \$1 provides 3 nutritious meals. Or bring non-perishable food to the donation boxes located at LOCATIONS. Most-needed items include: canned protein, canned fruits and vegetables, and beans and rice.

#### **RESULTS**

Hi NAME,

I want to thank you for your participation and donation to EVENT NAME.

We EXCEEDED/ACHIEVED OUR GOAL by raising \$XX and collecting YY pounds of food! That's the equivalent to ZZ meals (apply this formula: \$1 = 3 meals = 1.2 pounds of food) for our hungry neighbors in our state of New Jersey. Thank you.