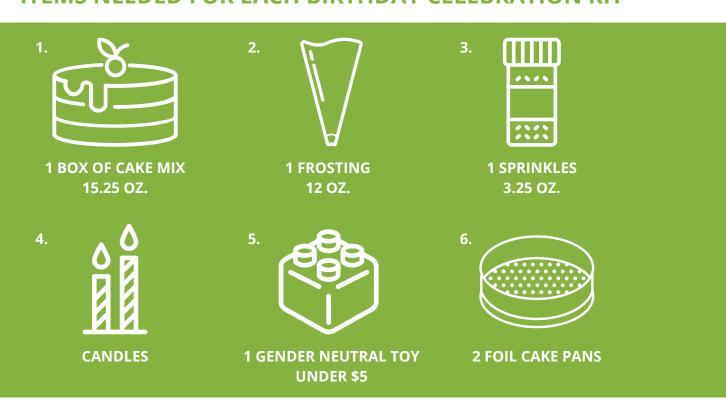

# **ITEMS NEEDED FOR EACH BIRTHDAY CELEBRATION KIT\***

# CREATE BIRTHDAY CELEBRATION KIT HERE

- 1. Take one bag
- 2. Add the following items to the bag in order:
  - Two [2] Foil Cake Pans
  - One [1] Box of Cake Mix
  - One [1] Frosting
  - One [1] Gender Neutral Toy
  - One [1] Sprinkles
  - One [1] Box of Candles
- 3. Seal and return the completed kit to the event working staff at the end of the assembly line
- 4. Head back to the beginning of the line and continue packing!