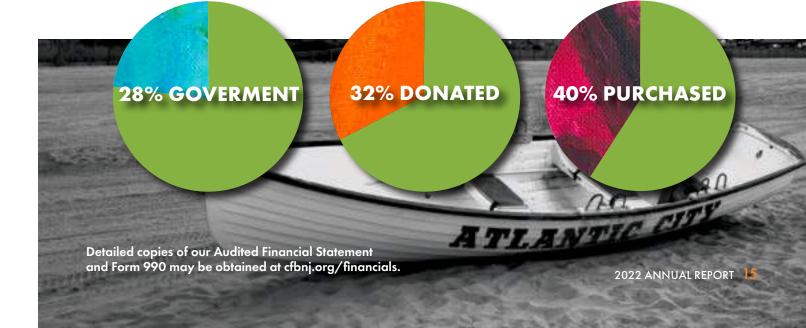

## **ALLOCATION OF RESOURCES**

92% OF RESOURCES GO DIRECTLY TO PROGRAMS THAT FEED HUNGRY NEIGHBORS.

#### **FOOD SOURCING FISCAL YEAR 2022**